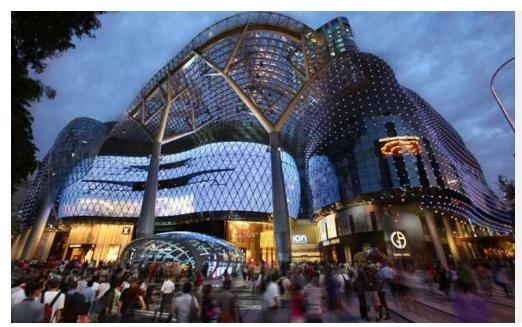

Xypex was pleased to be selected by Penta-Ocean Construction Co. Ltd. as the specified concrete waterproofing product for another of their major construction projects: the prestigious 61,300 m² ION Orchard retail mall in Singapore's prime retail district. The prerequisites and demands of the construction schedule were high and delays and setbacks were to be avoided. Penta-Ocean chose Xypex with a confidence based on a lengthy history of working successfully with Xypex on many of their large projects (eg. Singapore's awardwinning Esplanade Theatres on The Bay.)

considerable control benefits in the overall construction scheduling process. Xypex Concentrate was used to waterproof construction joints.

ION Orchard delivers a design that goes beyond the conventional, offering visitors an unparalleled shopping experience. Located in the heart of the city, the mall represents a significant expansion of Singapore's public sphere, providing both internal and external spaces to be enjoyed by all.