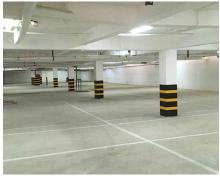

**GENERAL CONSTRUCTION -FOUNDATION** 

The Gallery is a Clifton Homes development located in the heart of Accra, Ghana. Xypex products were chosen to waterproof and protect the new residential complex based on past successful projects with the Project Manager and Engineer. It was essential that both waterproofing and durability were factored into the design due to areas with

The total application was over 28,000 square meters.