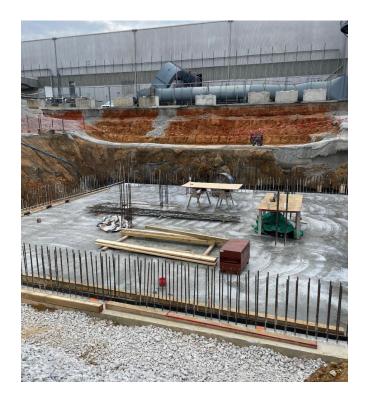

## Logan Aluminum Coolant Pit

## **DESCRIPTION**

Xypex Admix C-500 NF was included in the 576 cubic yard concrete foundation of the coolant pit at the Logan Aluminum plant in Russellville, Kentucky USA.

Xypex was chosen for its superior performance in resisting water penetration and hydrostatic pressure, reinforcing its suitability for watertight applications within industrial, water and wastewater treatment facilities, reservoirs, and water-retaining structures. This project elected to use Xypex C-500 NF for its minimal impact on set time.