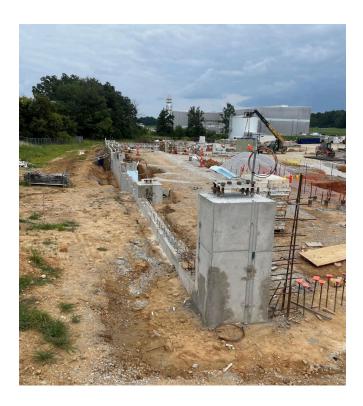

## Logan Aluminum Coolant Pit

## **DESCRIPTION**

Xypex Admix C-500 NF was included in the 576 cubic yard concrete foundation of the coolant pit at the Logan Aluminum plant in Russellville, Kentucky USA.

Xypex was chosen for its superior performance in resisting water penetration and hydrostatic pressure, reinforcing its suitability for watertight applications within industrial, water and wastewater treatment facilities, reservoirs, and water-retaining structures. This project elected to use Xypex C-500 NF for its minimal impact on set time.