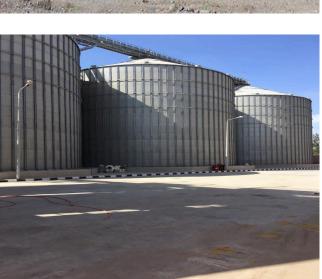

## **Grain Silos**

## **ABOUT THIS PROJECT:**

Market Segment: General Construction

Contractor:

Arab Contractor, Samcrete **Engineering Consultant:** Dr. Alaa Gamal Bashat

Location:

Behira, Smouha & Bani Mazar, Elmenya, Egpyt **Products Used:** 

Xypex Admix C-1000 NF Xypex Concentrate

To waterproof and safeguard new grain silos in Behira, Smouha, and Bani Mazar, Elmenya, contractors applied Xypex Admix C 1000 NF to the horizontal slabs and used Xypex Concentrate for wall repairs. This approach was specifically designed to shield the structures from up to 8 meters of hydrostatic pressure, thereby enhancing their durability and waterproofing capabilities. The use of Xypex products in this project markedly increased the concrete's durability and the silos' overall longevity, ensuring they remain resilient against environmental pressures.