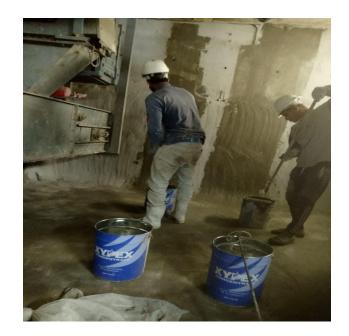

Xypex Admix C-1000 NF Xypex Concentrate

To waterproof and safeguard new grain silos in Behira, Smouha, and Bani Mazar, Elmenya, contractors applied Xypex Admix C 1000 NF to the horizontal slabs and used Xypex Concentrate for wall repairs. This approach was specifically designed to shield the structures from up to 8 meters of hydrostatic pressure, thereby enhancing their durability and waterproofing capabilities. The use of Xypex products in this project markedly increased the concrete's durability and the silos' overall longevity, ensuring they remain resilient against environmental pressures.