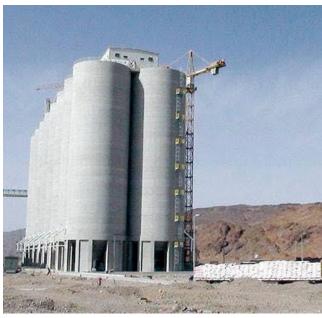

## **Grain Silos**

## **ABOUT THIS PROJECT:**

Market Segment: General Construction

Contractor:

Arab Contractor, Samcrete **Engineering Consultant:** Dr. Alaa Gamal Bashat

Location:

Behira, Smouha & Bani Mazar, Elmenya, Egpyt **Products Used:** 

Xypex Admix C-1000 NF Xypex Concentrate

To waterproof and safeguard new grain silos in Behira, Smouha, and Bani Mazar, Elmenya, contractors applied Xypex Admix C 1000 NF to the horizontal slabs and used Xypex Concentrate for wall repairs. This approach was specifically designed to shield the structures from up to 8 meters of hydrostatic pressure, thereby enhancing their durability and waterproofing capabilities. The use of Xypex products in this project markedly increased the concrete's durability and the silos' overall longevity, ensuring they remain resilient against environmental pressures.